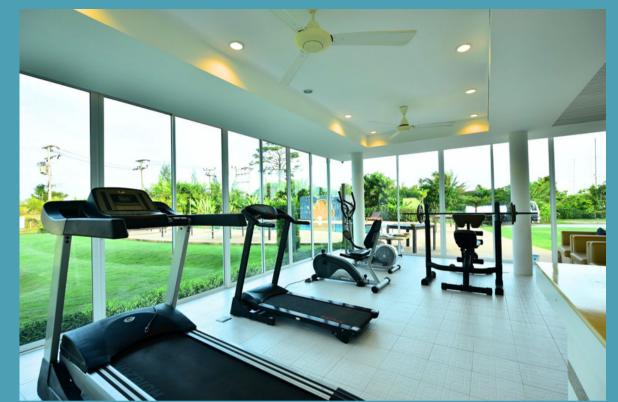

# STUDIO 3

Mangrove view

Size: 37.74 Sq.m

Fully furnished

1 Bedroom

1 Bathroom3rd Floor

Facilities and Amenities: The condominium development provides a range of facilities and amenities for residents to enjoy. These include a swimming pool, fitness center, landscaped gardens, designated parking spaces, and 24-hour security