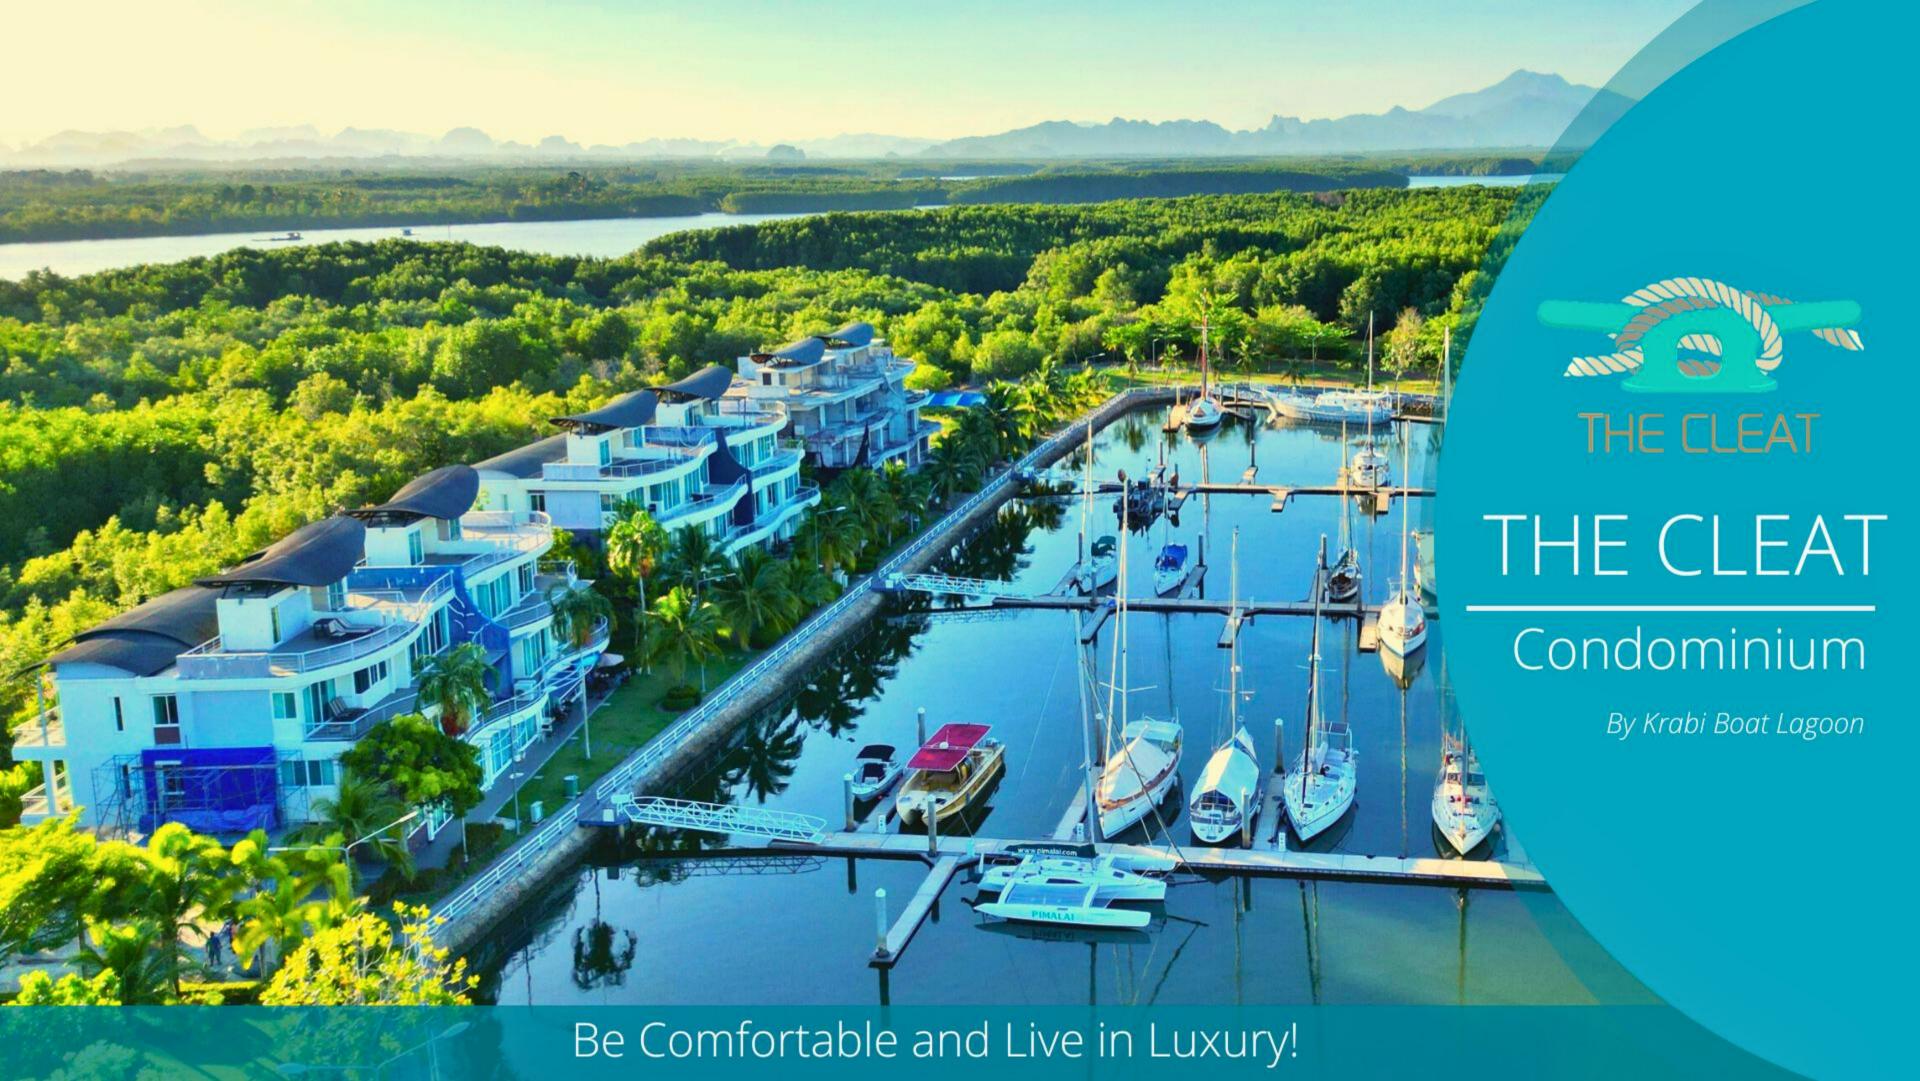

The Cleat Condominium is a residential development located within the Krabi Boat Lagoon Marina complex in Krabi, Thailand. It offers luxurious and modern living spaces that overlook the marina and the Andaman Sea.

Marina Lifestyle: Living in The Cleat Condominium allows residents to enjoy the marina lifestyle. They have the opportunity to be part of a vibrant boating community and can easily access the marina's services, facilities, and recreational activities.

## THE CLEAT CONDOMINIUM