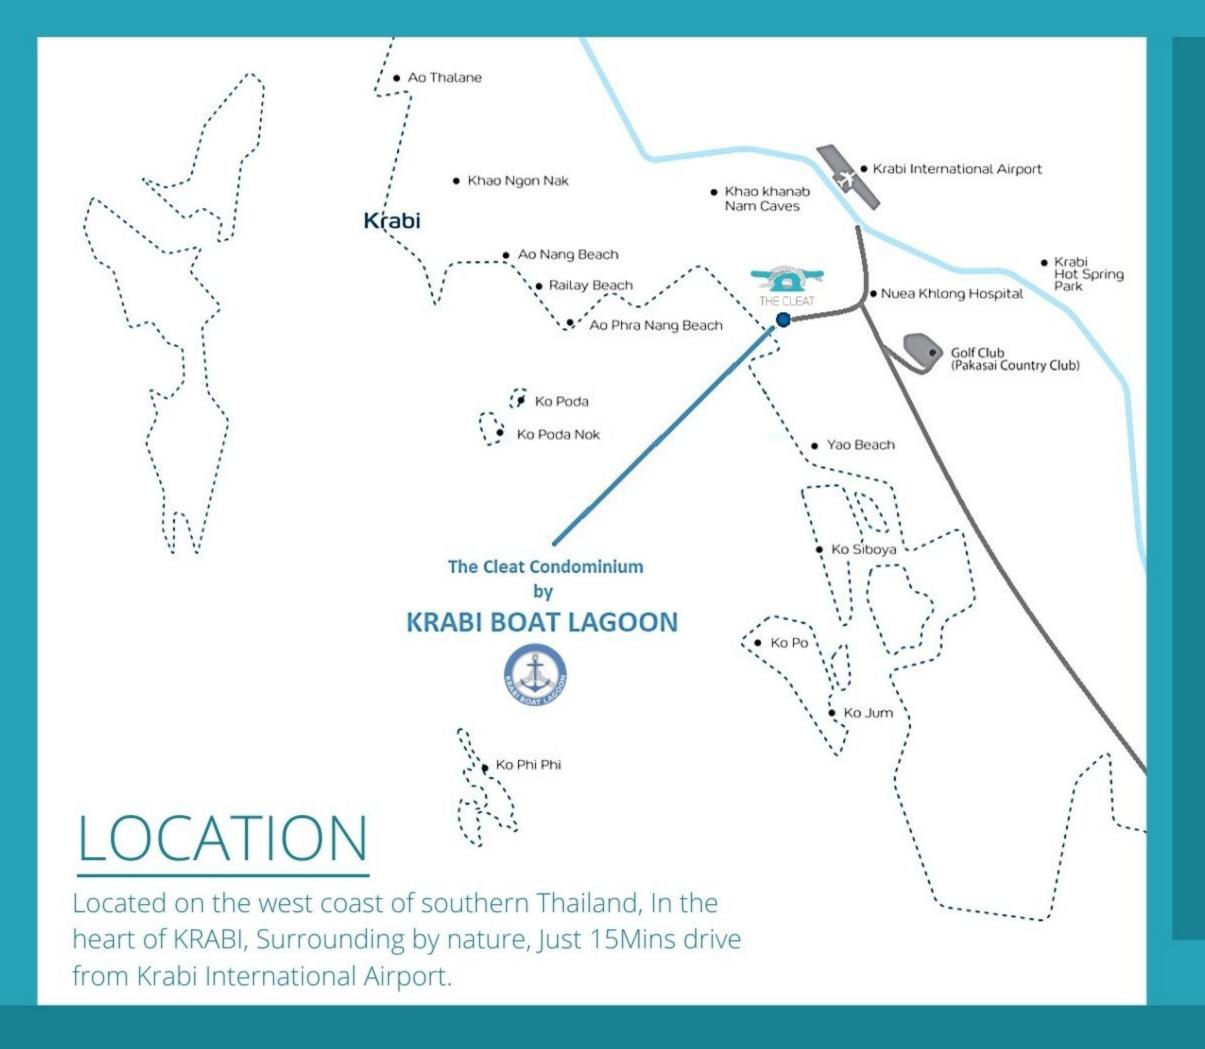

The Cleat Condominium is a residential development located within the Krabi Boat Lagoon Marina complex in Krabi, Thailand. It offers luxurious and modern living spaces that overlook the marina and the Andaman Sea.

# Contact Us

Krabi Boat Lagoon 178 Moo 2 T.Taling-Chan A.Nuea Khlong Krabi 81130 Thailand

Phone: +66 75-818-765 Mobile: +66 98-013-7985

Email: cleat@krabiboatlagoon.com

www.krabiboatlagoon.com

Krabi international Airport 15 Mins Drive Pakasai Country Club Golf Course 10 Mins Drive Fresh market 5 Mins Drive Tesco and Big C 20 Mins Drive Nuea Khlong Hospital 10 Mins Drive Krabi Town 30 Mins Drive The Emerald Pool 45 Mins Drive Tiger Cave Temple 25 Mins Drive