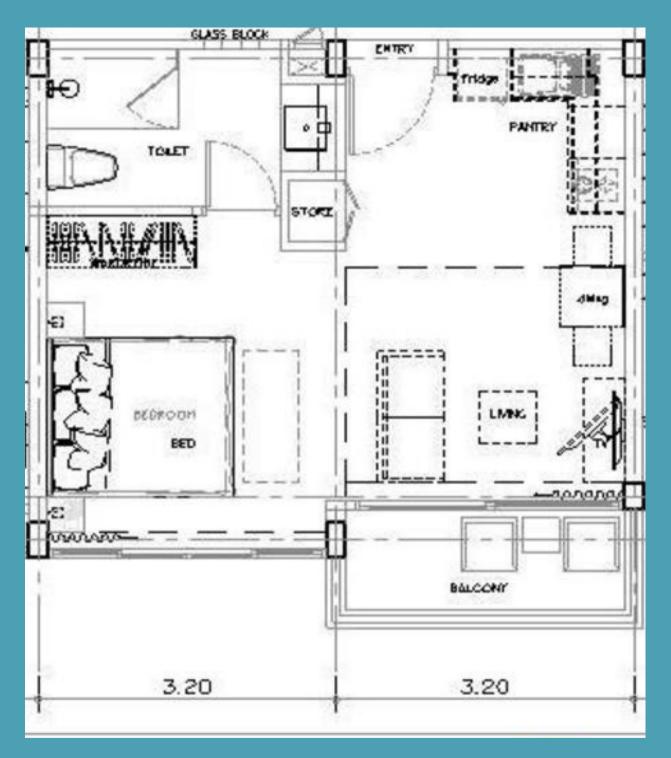

# STUDIO 1

Mangrove view
Size: 37.74 Sq.m
Fully furnished
1 Bedroom
1 Bathroom
2nd Floor