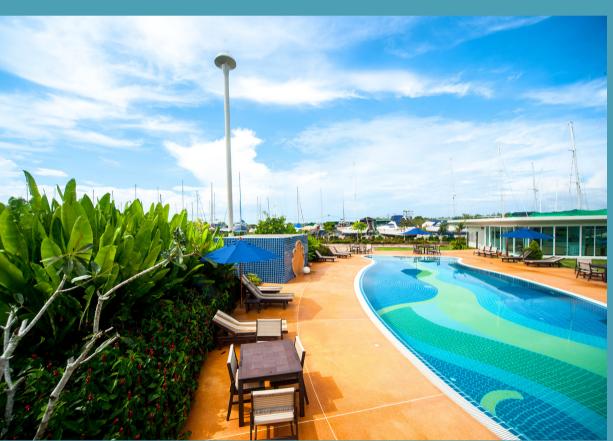

# STUDIO 3

Mangrove view

Size: 37.74 Sq.m

Fully furnished

1 Bedroom

1 Bathroom3rd Floor

Facilities and Amenities: The condominium development provides a range of facilities and amenities for residents to enjoy. These include a swimming pool, fitness center, landscaped gardens, designated parking spaces, and 24-hour security