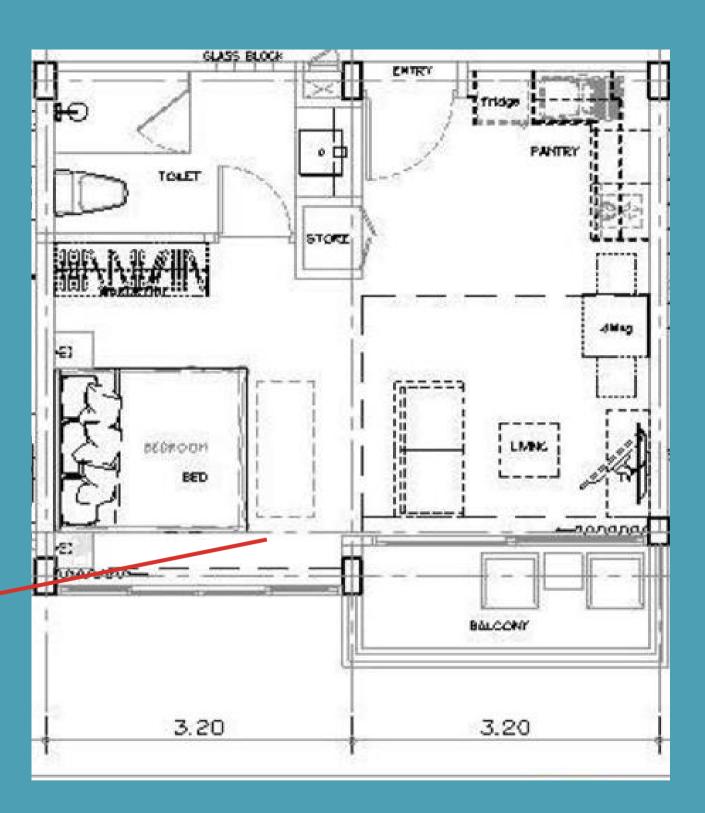

# STUDIO 3

Mangrove view

Size: 37.74 Sq.m

Fully furnished

1 Bedroom

1 Bathroom3rd Floor

Facilities and Amenities: The condominium development provides a range of facilities and amenities for residents to enjoy. These include a swimming pool, fitness center, landscaped gardens, designated parking spaces, and 24-hour security