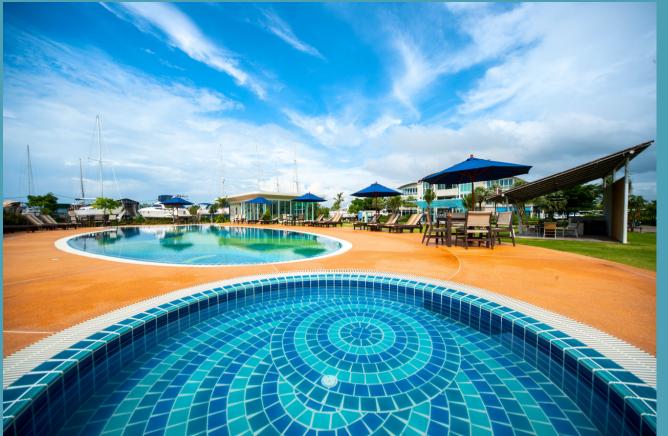

# STUDIO 3

Mangrove view

Size: 37.74 Sq.m

Fully furnished

1 Bedroom

1 Bathroom3rd Floor

Facilities and Amenities: The condominium development provides a range of facilities and amenities for residents to enjoy. These include a swimming pool, fitness center, landscaped gardens, designated parking spaces, and 24-hour security