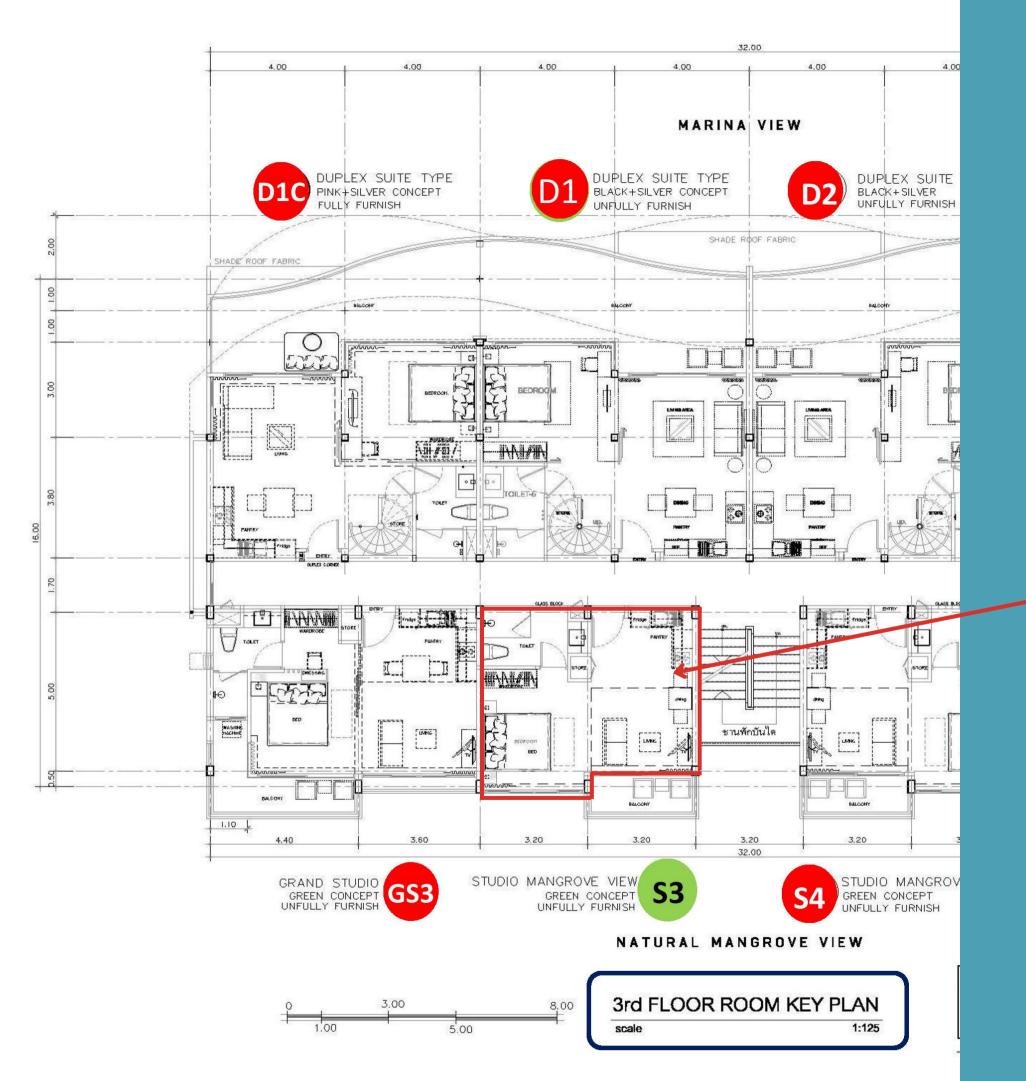

#### MARINA VIEW 4.00 **TB2** SM2 SM1 STUDIO LAGOON VIEW BLACK+SILVER CONCEPT STUDIO LAGOON MEW BLACK+SILVER CONCEPT FULLY FURNISH TWO BEDROOM, LAGOON TWO BEDROOM LAGOON VIEW PINK+SILVER CONCEPT PINK+SILVER CONCEPT UNFULLY FURNISH FULLY FURNISH FULLY FURNISH 2 3 DETROOM2 4 LEAN TO ROOF SEE DETAIL 5 ชานพักบันได 1.10 3.60 3.20 3.20 GRAND STUDIO GS1 STUDIO MANGROVE VIEW STUDIO MANGRO GREEN CONCEPT FULLY FURNISH GREEN CONCEPT FULLY FURNISH UNFULLY FURNISH NATURAL MANGROVE VIEW 2nd FLOOR ROOM KEY PLAN 8.00 1.00 1:125 5.00